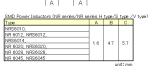

# SMD Power Inductors (NR series S type)

## NRS6045T220MMGK

#### Products characteristics table

| CaseSize (EIA/JIS)                      | -/6045       |
|-----------------------------------------|--------------|
| Inductance                              | 22 μ H(±20%) |
| Inductance Measuring Frequency          | 100kHz       |
| Rated Current -Saturation Current       | 2000mA       |
| Rated Current -Temperature Rise Current | 1600mA       |
| DC Resistance (max)                     | 0.1391Ω      |
| Avg. of DC.Resistance                   | 0.107Ω       |
| Temperature Range                       | -25℃ to 125℃ |
| Self-resonant Frequency (min)           | 7MHz         |
| RoHS Compliance                         | Yes          |
| Halogen Free                            | Yes          |
| Soldering Method                        | Reflow       |