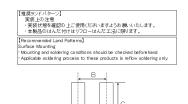

--|--------------|
| Inductance                              | 22 μ H(±20%) |
| Inductance Measuring Frequency          | 100kHz       |
| Rated Current -Saturation Current       | 2000mA       |
| Rated Current -Temperature Rise Current | 1600mA       |
| DC Resistance (max)                     | 0.1391Ω      |
| Avg. of DC.Resistance                   | 0.107Ω       |
| Temperature Range                       | -25℃ to 125℃ |
| Self-resonant Frequency (min)           | 7MHz         |
| RoHS Compliance                         | Yes          |
| Halogen Free                            | Yes          |
| Soldering Method                        | Reflow       |

#### External Dimensions

| L | 6mm ±0.2  |
|---|-----------|
| W | 6mm ±0.2  |
| Н | 4.5mm max |

#### Recommended Land Patterns





2013.07.08